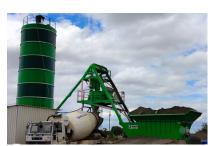

CONCRETE BATCHING PLANT 30 CUM/HR (SCHWING STETTER) - 1

TRACTOR LOADER - 1

TELEHANDLER JCB - 530-110 - 1

D.G SET 125 KVA - 1

At Shubham EPC, is known for its modern machines & to provide top-quality EPC services as a part of its overall strength, we added a few new machines equipment's i.e. Concrete Batching Plant 30 Cum/Hr (Schwing Stetter) - 11, Tractor Loader - 1, Telehandler JCB - 530-110 - 1, Vibratory Roller JCB - 1, D.G Set 125 KVA - 1 that will increase the efficiency & performance at the project site.