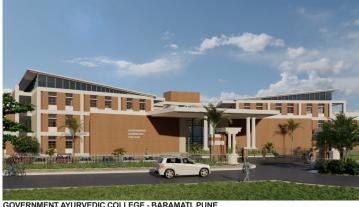

#### **BUILT UP AREA**

295024.593 Sa.Ft.

GOVERNMENT AYURVEDIC COLLEGE - BARAMATI, PUNE.

#### **GOVERNMENT AYURVEDIC COLLEGE.**

Shubham EPC bagged the order of for construction of Govt Ayurvedic College located at Baramati. This project will be one of its kind and will be a boost in the field avurvedic medicene for entire country. Shubham wil be involved in civil engineering and MEP work.

#### SCOPE OF WORK

(Civil+MEP Works)

#### **BUILT UP AREA**

288974.22 Sq.Ft..