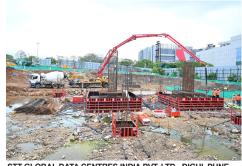

#### STT GLOBAL DATA CENTRES INDIA PVT LTD. (IN ASSOCIATION WITH BLUE STAR LTD.)

ST Telemedia Data Centres are building a sustainable foundation for the digital future. Shubham EPC in association with Blue Star is building their infrastructure i.e. Civil Works & other allied activities. Both the data centres DC4 & DC5 are on-going projects at their Pune site.

#### **BUILT UP AREA**

1,49,690 Sq. Ft.

STT GLOBAL DATA CENTRES INDIA PVT. LTD - DIGHI, PUNE